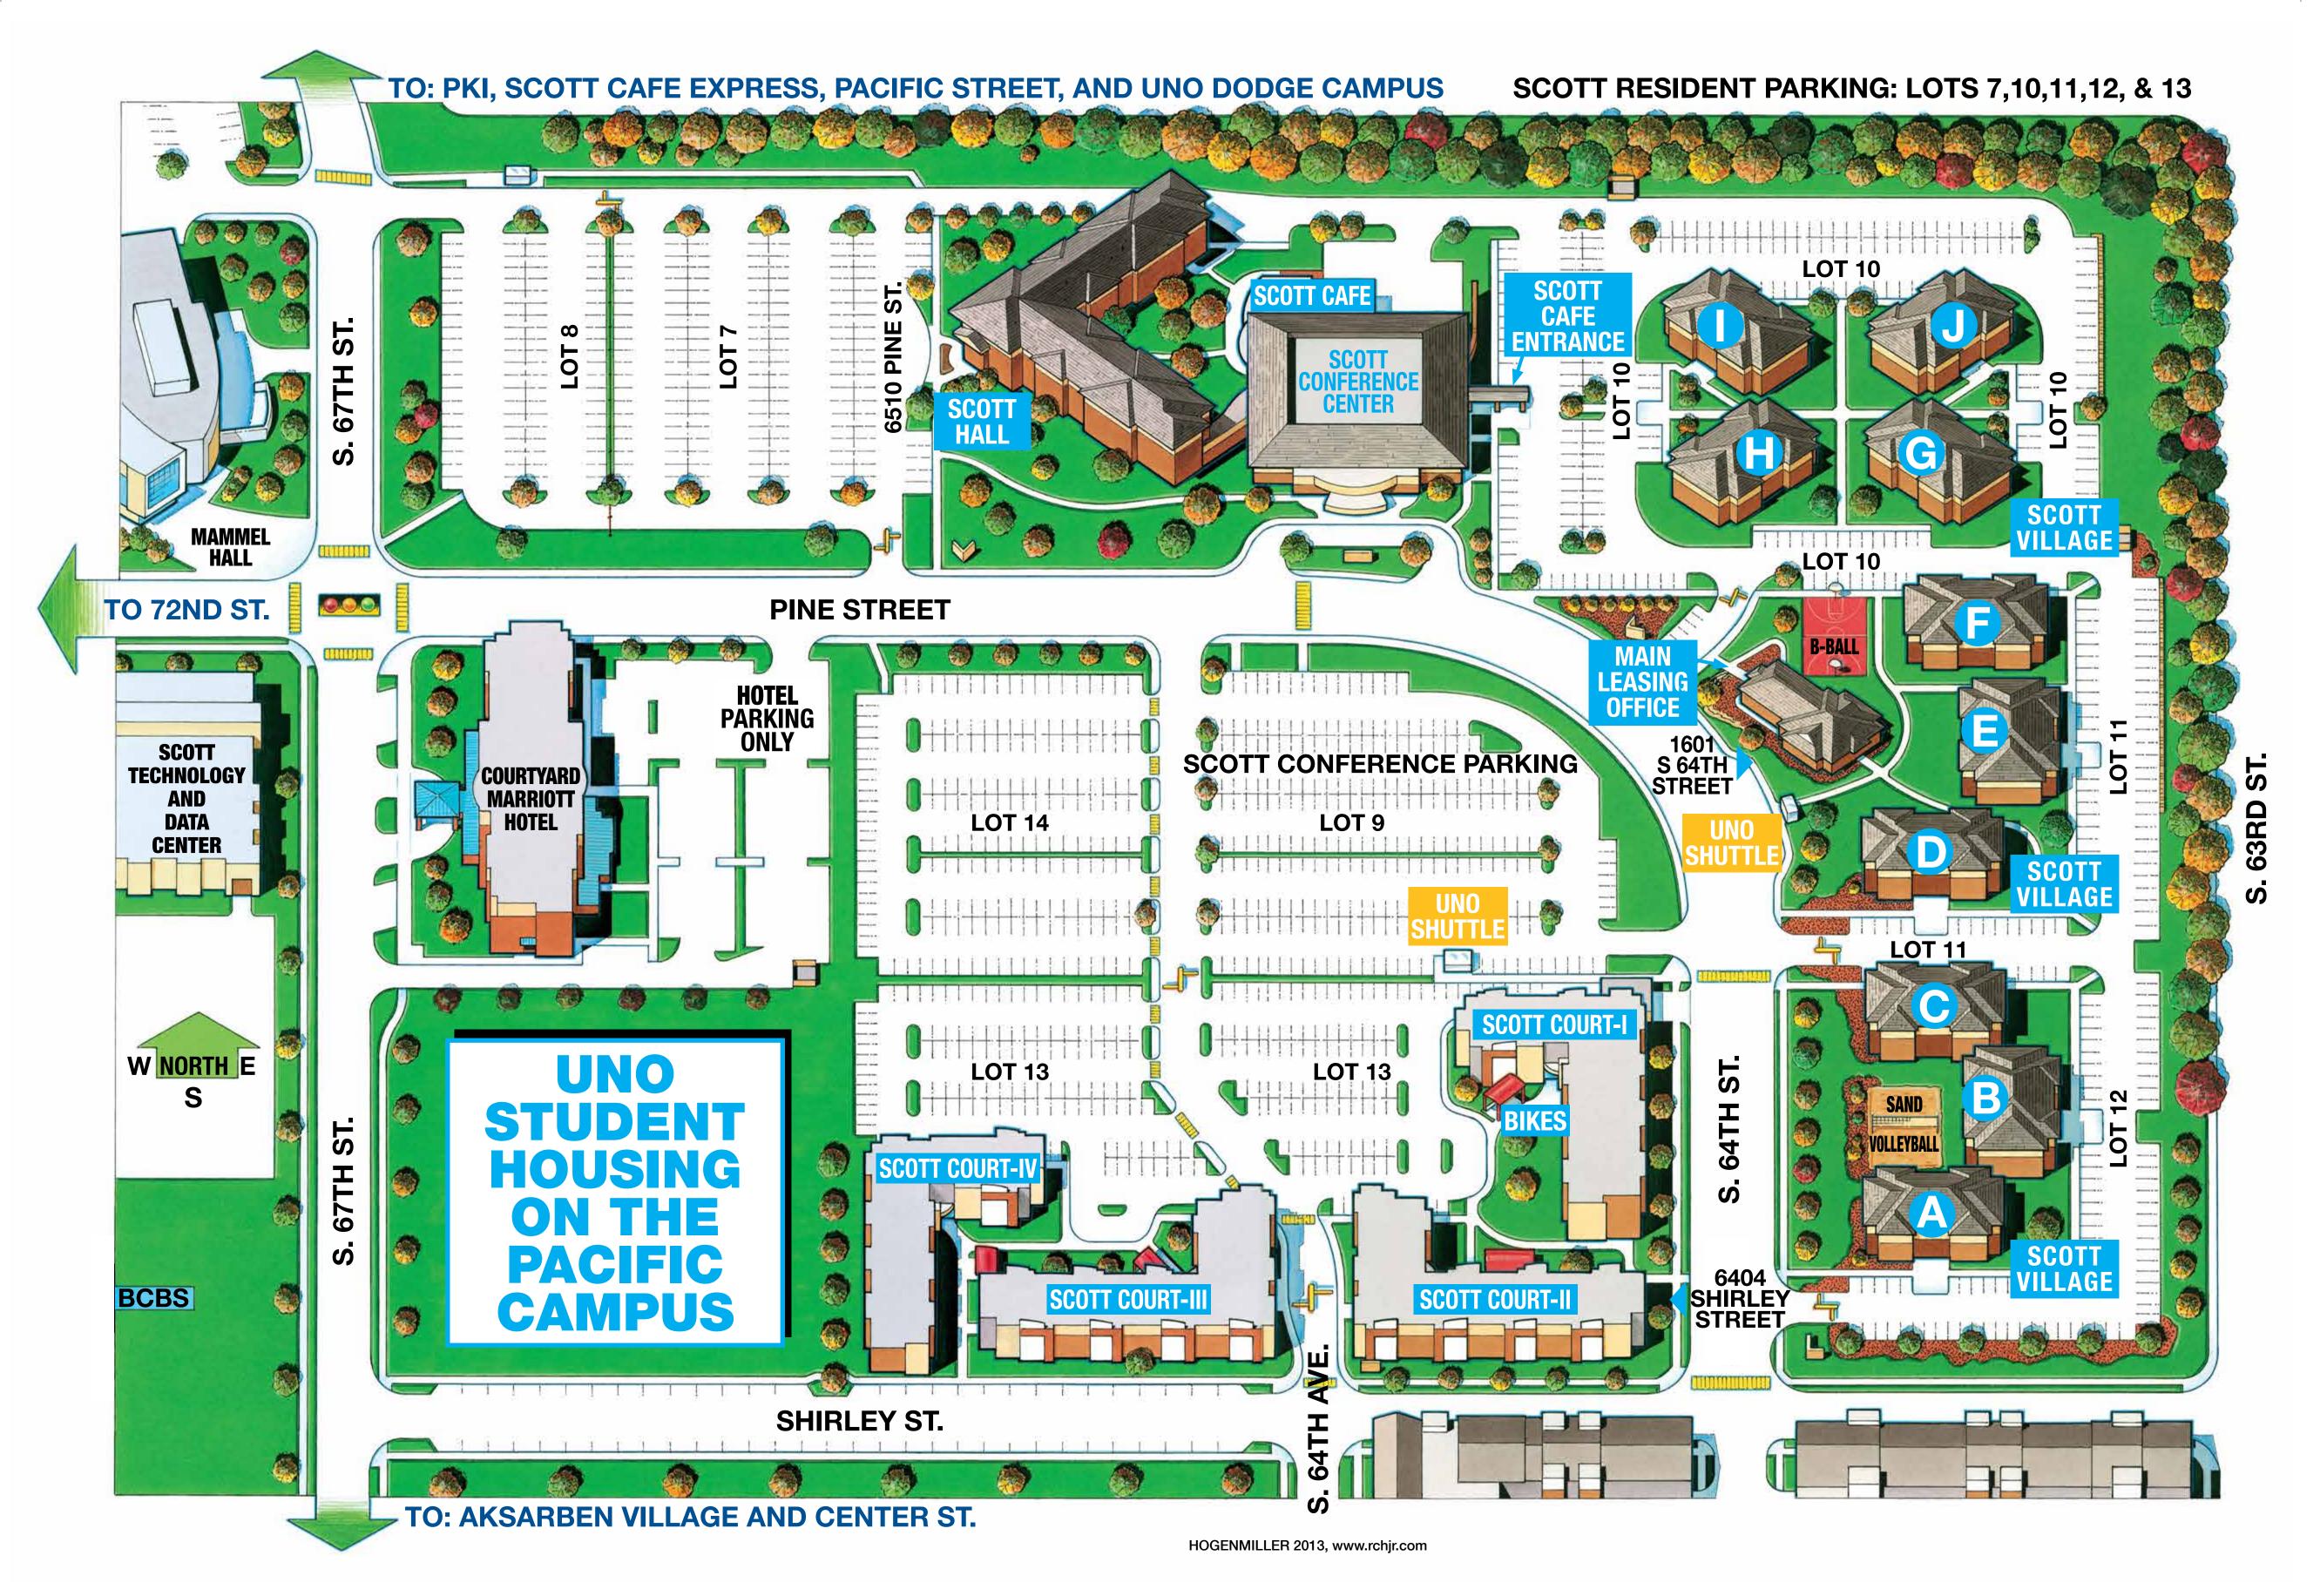

#### On August 18, 2013, please report to the Scott Conference Center to begin your move in process. (See enclosed map)

If you plan to move-in after 1:00 p.m. on August 18, 2013 (or at a later date) you will not need to make arrangements with our office. If you will be moving in after August 18th, you will be able to check in at the Business Office Monday-Friday, 8am-5pm. Scott Court Office hours will be as follows:

#### **How to Find Scott Court:**

Whether you are coming East or West, you take the 72nd street exit from Interstate 80. From the East turn right (West turn left) onto 72nd Street. Go approximately 1 1/2 miles to Pine

Street (first light after the Quiktrip Gas Station, across from Walmart). Turn right and continue until you see the visitor parking lot (lot 9, see enclosed map) and then proceed to the Scott Conference Center.

Scott Court Move-In Times:

Buildings 1 and 3: 9am-11am

Buildings 2 and 4: 11am-1pm

MOVE-IN DATE: SUNDAY, AUGUST 18, 2013

Scott Court is an alcohol-free and smoke-free facility!